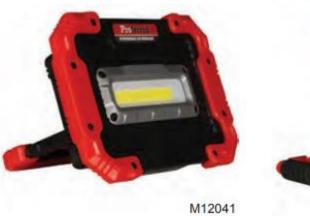

## Features

- 3 lighting modes: 100%, 50%, & SOS/Flash
- Ultra bright COB LED with 100,000+ Hours lifetime
- USB Power bank for recharging devices
- Rechargeable via USB cable
- Battery level indicator
- High efficiency circuitry provides maximum light output throughout battery life
- Rugged, shock resistant construction (M12041)
- Designed for indoor & outdoor use (M12041)
- Multi-position folding stand (M12041)
- 1/4-20 thread tripod mount (M12041)
- CE ROHS Approved (M12041)
- Designed for indoor & outdoor use (M12051)
- Foldable body for different lighting angles & flat storage (M12051)