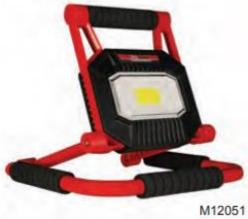

## Features

- 3 lighting modes: 100%, 50%, & SOS/Flash
- Ultra bright COB LED with 100,000+ Hours lifetime
- USB Power bank for recharging devices
- Rechargeable via USB cable
- Battery level indicator
- High efficiency circuitry provides maximum light output throughout battery life
- Rugged, shock resistant construction (M12041)
- Designed for indoor & outdoor use (M12041)
- Multi-position folding stand (M12041)
- 1/4-20 thread tripod mount (M12041)
- CE ROHS Approved (M12041)
- Designed for indoor & outdoor use (M12051)
- Foldable body for different lighting angles & flat storage (M12051)